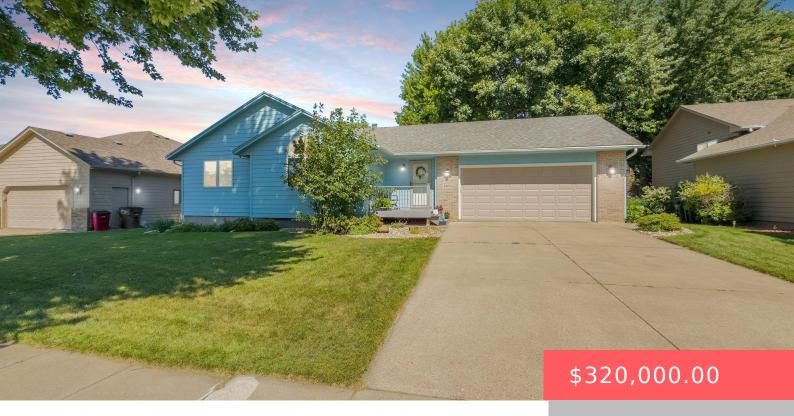

#### **4904 E BRENNAN DR**

https://harr-lemme.com

#### Lot 17A Block 4 Richmond Estates 4th Addn to City of Sioux Falls

- 4 beds
- 2 baths
- Ranch, Single Family
- None, RESIDENTIAL
- Active, Active-New
- 1874 sq ft

#### Basics

Category: None, RESIDENTIAL Status: Active, Active-New Bathrooms: 2 baths Floor level: 1074 Lot size: 8398 sq ft Type: Ranch, Single Family Bedrooms: 4 beds Total rooms: 8 Area: 1874 sq ft Year built: 1999

## **Building Details**

Floor covering: Carpet, Laminate Exterior material: Cement Hardboard Parking: Attached Basement: Full Roof: Shingle Composition