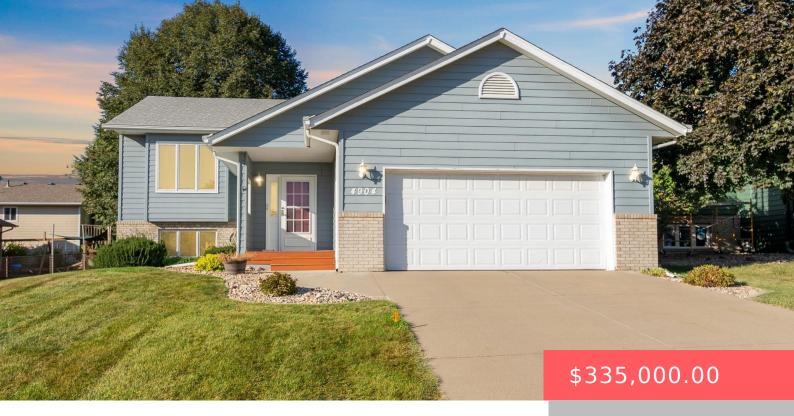

#### 4904 E 36TH ST

https://harr-lemme.com

LOT 7 BLOCK 22 RUSTIC HILLS ADDN TO CITY OF SIOUX FALLS

- 3 hads
- 2 baths
- Single Family, Split Foyer
- None, RESIDENTIAL
- Active, Active-New
- 1740 sq ft

#### **Basics**

Category: None, RESIDENTIAL Type: Single Family, Split Foyer

**Status:** Active, Active-New **Bedrooms: 3** beds

Bathrooms: 2 baths Total rooms: 6
Floor level: 1040 Area: 1740 sq ft

**Lot size: 6299** sq ft **Year built:** 1993

## **Building Details**

Floor covering: Carpet, Vinyl, Wood Basement: Full

**Exterior material:** Cement Hardboard, Part Brick **Roof:** Shingle Composition

Parking: Attached