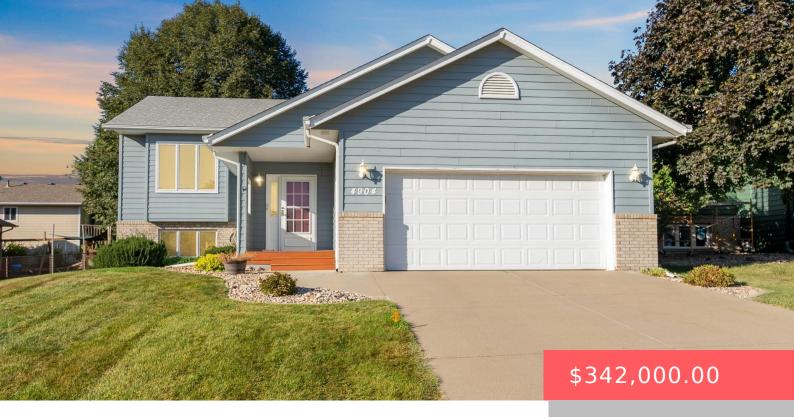

#### 4904 E 36TH ST

https://harr-lemme.com

LOT 7 BLOCK 22 RUSTIC HILLS ADDN TO CITY OF SIOUX FALLS

- 3 heds
- 2 baths
- Single Family, Split Foyer
- None, RESIDENTIAL
- Active, Active-New
- 1740 sq ft

#### **Basics**

Category: None, RESIDENTIAL Type: Single Family, Split Foyer

**Status:** Active, Active-New **Bedrooms: 3** beds

Bathrooms: 2 baths

Floor level: 1040

Area: 1740 sq ft

**Lot size: 6299** sq ft **Year built:** 1993

# **Building Details**

Floor covering: Carpet, Vinyl, Wood Basement: Full

**Exterior material:** Cement Hardboard, Part Brick **Roof:** Shingle Composition

Parking: Attached