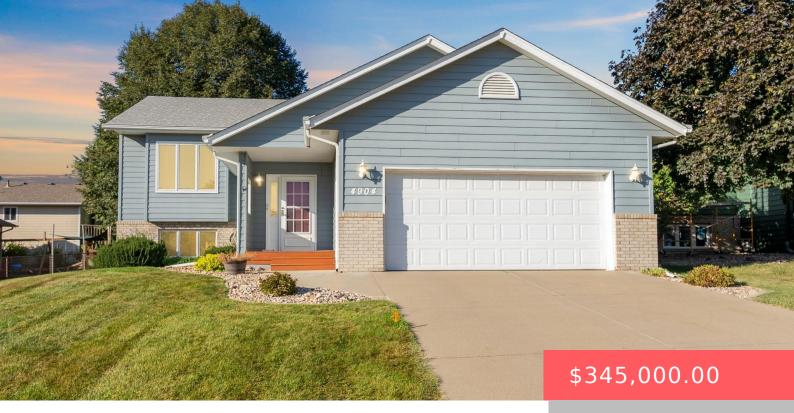

#### 4904 E 36TH ST

https://harr-lemme.com

#### LOT 7 BLOCK 22 RUSTIC HILLS ADDN TO CITY OF SIOUX FALLS

- 3 beds
- 2 baths
- Single Family, Split Foyer
- None, RESIDENTIAL
- Active, Active-New
- 1740 sq ft

#### Basics

Category: None, RESIDENTIAL Status: Active, Active-New Bathrooms: 2 baths Floor level: 1040 Lot size: 6299 sq ft

Type: Single Family, Split Foyer Bedrooms: 3 beds Total rooms: 6 Area: 1740 sq ft Year built: 1993