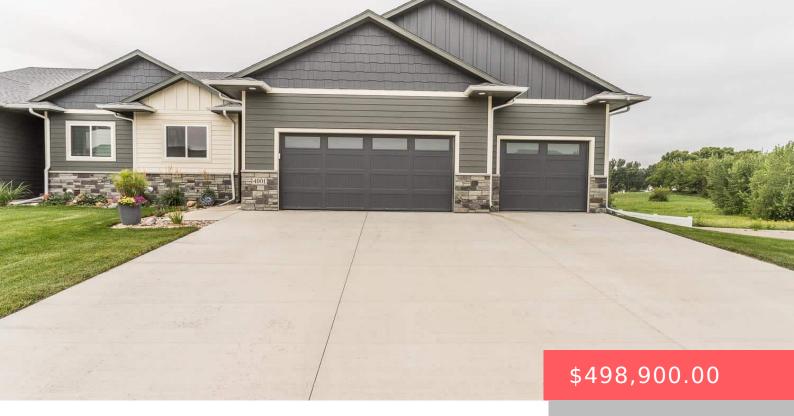

#### **4901 E CATTAIL DR**

https://harr-lemme.com

LOT 1A BLOCK 5 DAWLEY FARM VILLAGE ADDN TO THE CITY OF SIOUX FALLS

- 1 hods
- 3 baths
- Ranch, Twin Home
- None, RESIDENTIAL
- Active. Active-New
- 2488 sq ft

#### **Basics**

Category: None, RESIDENTIAL Type: Ranch, Twin Home

Status: Active, Active-New Bedrooms: 4 beds

Bathrooms: 3 baths Total rooms: 10

Floor level: 1416 Area: 2488 sq ft

**Lot size: 9531** sq ft **Year built:** 2021

## **Building Details**

Floor covering: Tile, Vinyl Basement: Full

**Exterior material:** Hard Board, Stone/Stone Veneer **Roof:** Shingle Composition

Parking: Attached