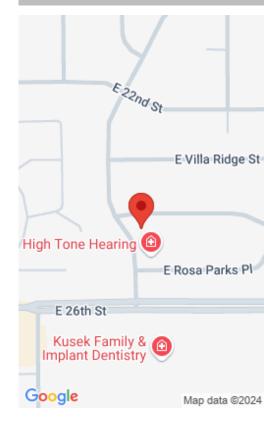

### **Schools**

School District: Sioux Falls Elementary: Rosa Parks ES

Middle: Ben Reifel Middle School High School: Washington HS