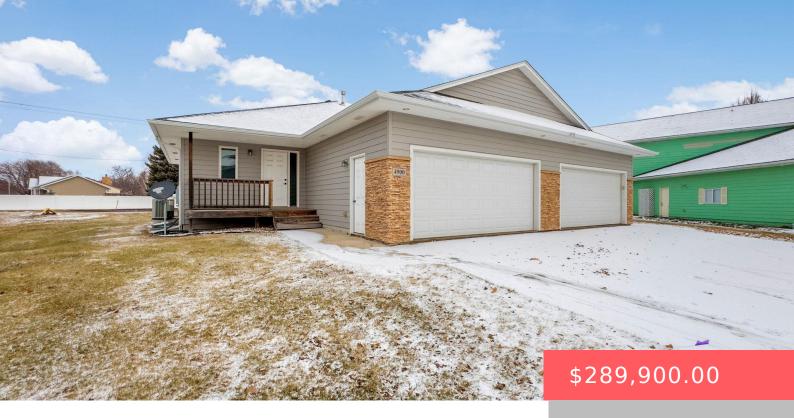

#### 4900 S KALEN PL

https://harr-lemme.com

LOT 1C BLOCK 1 CONNOR PARK ADD CITY OF SIOUX FALLS

- 3 heds
- 3 baths
- Ranch, Twin Home
- None, RESIDENTIAL
- Active-New
- 1501 sq ft

#### **Basics**

Category: None, RESIDENTIAL Type: Ranch, Twin Home

Status: Active-New Bedrooms: 3 beds

Bathrooms: 3 baths Total rooms: 7

Floor level: 810 Area: 1501 sq ft

**Lot size: 14070** sq ft **Year built:** 2010

# **Building Details**

Floor covering: Carpet, Tile Basement: Full

**Exterior material:** Hard Board, Stone/Stone Veneer **Roof:** Shingle Composition

Parking: Attached