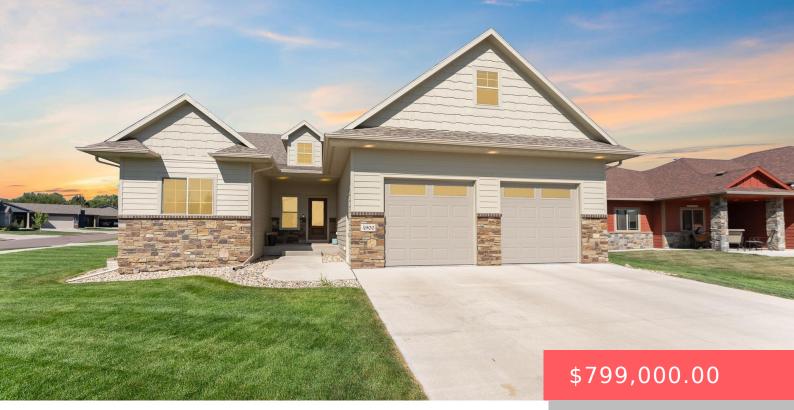

#### **4900 E CATTAIL DR**

https://harr-lemme.com

Lot 38 Block 4 DAWLEY FARM VILLAGE ADDN TO THE CITY OF SIOUX FALLS

- 7 beds
- 3 baths
- 1.5 Story, Single Family
- None, RESIDENTIAL
- Active, Active-New
- 3517 sq ft

#### Basics

Category: None, RESIDENTIAL Status: Active, Active-New Bathrooms: 3 baths Floor level: 1788 Lot size: 12489 sq ft Type: 1.5 Story, Single Family Bedrooms: 7 beds Total rooms: 15 Area: 3517 sq ft Year built: 2023

## **Building Details**

Floor covering: Carpet, Tile, Wood Exterior material: Hard Board, Stone/Stone Veneer Parking: Attached Basement: Full
Roof: Shingle Composition