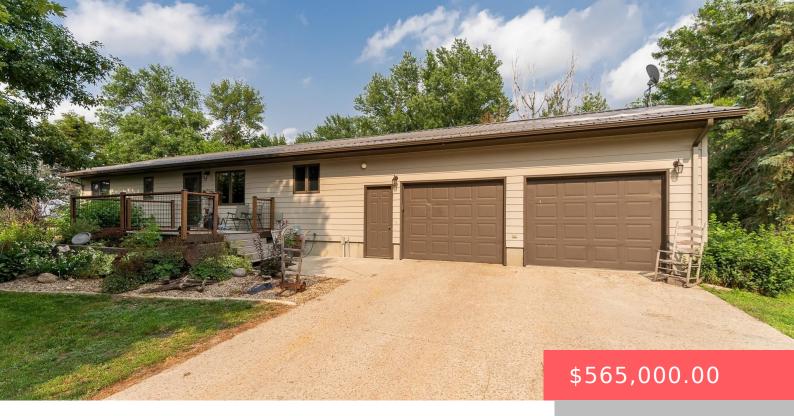

### 48705 244TH ST

https://harr-lemme.com

Bensons T 1 Lot2 NW1/4, NW 1/4 3-104 Highland Township, Minnehaha County

- 4 heds
- 2 baths
- Ranch, Single Family
- Outside City Limits, RESIDENTIAL
- Active. Active-New
- 2200 sa f

### **Basics**

Category: Outside City Limits, RESIDENTIAL Type: Ranch, Single Family

Status: Active, Active-New Bedrooms: 4 beds

Bathrooms: 2 baths Total rooms: 7

Floor level: 1248 Area: 2200 sq ft

**Lot size: 217800** sq ft **Year built:** 1995

## **Building Details**

Floor covering: Carpet, Vinyl Basement: Full

**Exterior material:** Hard Board **Roof:** Metal

Parking: Attached, Detached