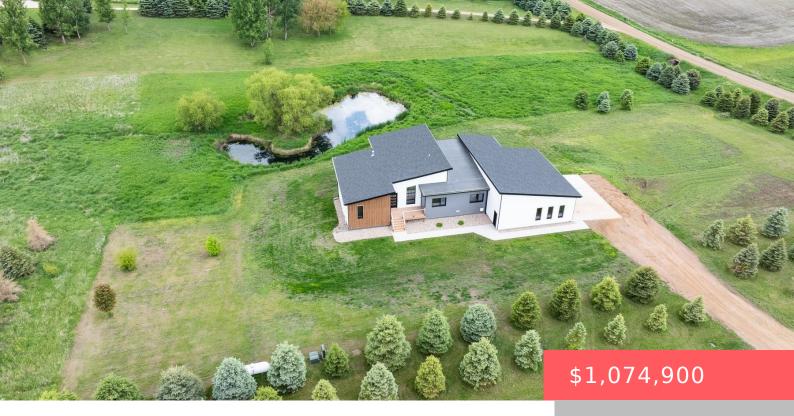

## GARRETSON, SD, 57030

https://harr-lemme.com

Tract 1 Miller Addn N1/2 N1/2 NW1/4 5-102-47 Red Rock Township

- 5 heds
- 3 baths
- Ranch, Single Family
- Outside City Limits, RESIDENTIAL
- Active
- 3868 sq ft

#### **Basics**

Category: Outside City Limits, RESIDENTIAL Type: Ranch, Single Family

Status: Active Bedrooms: 5 beds

Bathrooms: 3 baths Total rooms: 13

Floor level: 1988 Area: 3868 sq ft

**Lot size: 169448** sq ft **Year built:** 2023

## **Building Details**

Floor covering: Carpet, Tile, Wood Basement: Full

**Exterior material:** Hard Board, Metal, Wood **Roof:** Shingle Composition

Parking: Attached