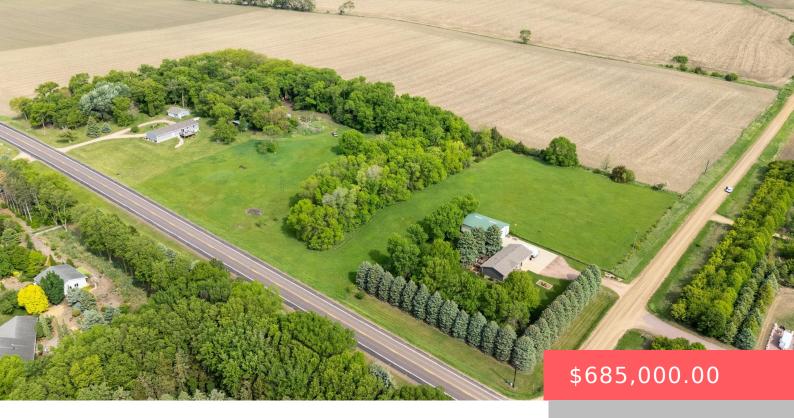

### 48484 262ND ST

https://harr-lemme.com

S 520` E 1045` (Ex Sachen`S Tr 1) Se 14 31 102 47 Red Rock Township 102-47

- 3 heds
- 2 baths
- Ranch, Single Family
- None, RESIDENTIAL
- Active
- 1408 sq ft

#### **Basics**

Category: None, RESIDENTIAL Type: Ranch, Single Family

Status: Active Bedrooms: 3 beds

Bathrooms: 2 baths

Floor level: 1288

Total rooms: 8

Area: 1408 sq ft

**Lot size: 500940** sq ft **Year built:** 1969