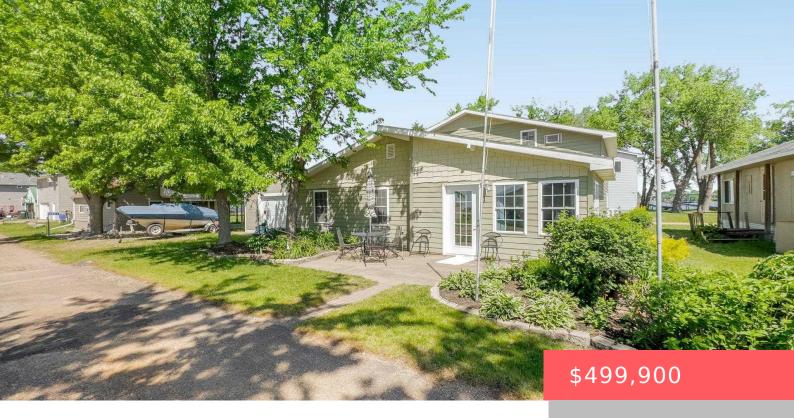

## CHESTER, SD, 57016-7540

https://harr-lemme.com

See agent remarks

- 3 heds
- 2 baths
- 1.5 Story, Single Family
- Lake, RESIDENTIAL
- Active
- 2248 sq ft

#### **Basics**

Category: Lake, RESIDENTIAL Type: 1.5 Story, Single Family

Status: Active Bedrooms: 3 beds

Bathrooms: 2 baths Total rooms: 8

Floor level: 1492 Area: 2248 sq ft

**Lot size: 10400** sq ft **Year built:** 1970

### **Building Details**

Floor covering: Carpet, Ceramic, Tile

Basement: Crawl Space

**Exterior material:** Hard Board **Roof:** Shingle Composition

Parking: Detached