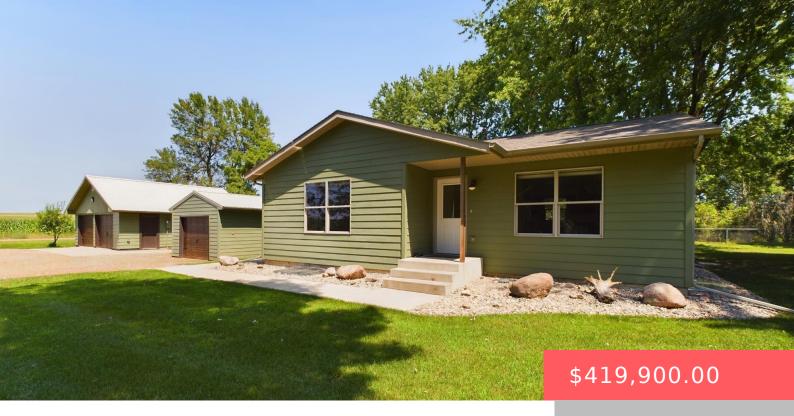

#### 48405 267TH ST

https://harr-lemme.com

Rodman Tr 1 in the NW1/4 of Section 31, Township 101 North, Range 47 W of the 5th Principle Meridian

- 4 heds
- 2 baths
- Ranch, Single Family
- Outside City Limits, RESIDENTIAL
- Active, Active-New
- 1872 sa ft

#### **Basics**

Category: Outside City Limits, RESIDENTIAL

Status: Active, Active-New

Bathrooms: 2 baths

**Area: 1872** sq ft

Year built: 2014

Type: Ranch, Single Family

Bedrooms: 4 beds