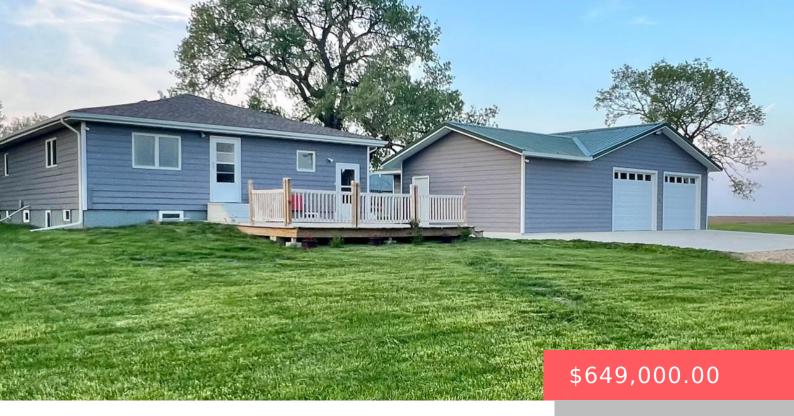

#### 48358 234TH ST

https://harr-lemme.com

The S 243.87' of the W 744' of sec 12, t106n, r48w of the 5th PM moody county SD  $\,$ 

- 4 heds
- 2 baths
- Ranch, Single Family
- Outside City Limits
  RESIDENTIAL
- Active. Active-New
- 2676 sq ft

#### **Basics**

Category: Outside City Limits, RESIDENTIAL Type: Ranch, Single Family

Status: Active, Active-New Bedrooms: 4 beds

Bathrooms: 2 baths Total rooms: 8

Floor level: 1344 Area: 2676 sq ft

**Lot size: 179031** sq ft **Year built:** 1970

## **Building Details**

Floor covering: Carpet, Concrete, Tile Basement: Full

**Exterior material:** Vinyl Roof: Shingle Composition

Parking: Detached