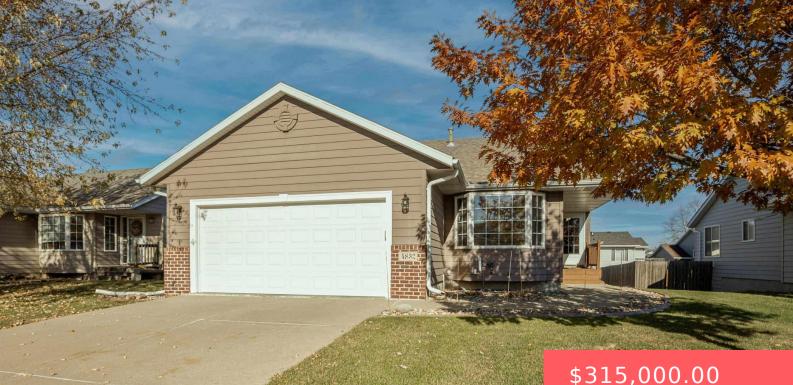

#### **4832 S SAMANTHA DR**

https://harr-lemme.com

Lot 30 Blk 3 Sertoma Hills Addition

- \$315,000.00

#### Basics

Category: None, RESIDENTIAL Status: Active, Active-New Bathrooms: 2 baths Floor level: 1008 Lot size: 6584 sq ft Type: Ranch, Single Family Bedrooms: 2 beds Total rooms: 7 Area: 1729 sq ft Year built: 2001

# **Building Details**

Exterior material: Wood Parking: Attached Roof: Shingle Composition