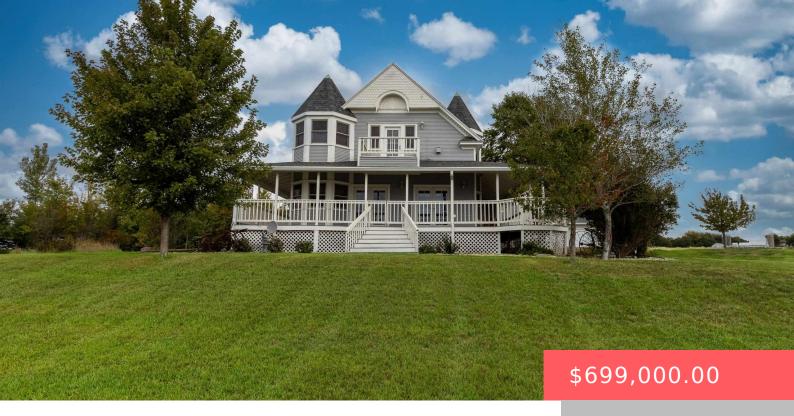

#### 48289 255TH ST

https://harr-lemme.com

WENGELS TRACT NO. 1 N12 NE14 35 10348 EDISON TOWNSHIP 103-48

- 1 hads
- 3 baths
- Single Family, Two Story
- Outside City Limits
  RESIDENTIAL
- Active, Active Contingent Misc, Active-New
- 4142 sq f

#### **Basics**

Category: Outside City Limits, RESIDENTIAL

Status: Active, Active - Contingent Misc, Active-New

Bathrooms: 3 baths

Floor level: 1814

**Lot size: 217800** sq ft

Type: Single Family, Two Story

Bedrooms: 4 beds

**Total rooms:** 14

**Area: 4142** sq ft

Year built: 1920

# **Building Details**

Floor covering: Carpet, Wood Basement: Full

**Exterior material:** Wood **Roof:** Shingle Composition

Parking: Attached