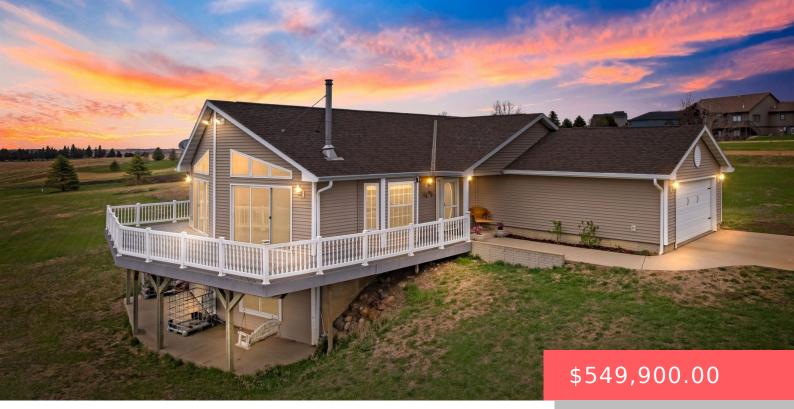

#### **48288 ARROWHEAD CT**

https://harr-lemme.com

Lot 8 Hiawatha Hills Add E1/2 NE1/4 7-98-48

- 4 beds
- 4 baths
- Ranch, Single Family
- Outside City Limits, RESIDENTIAI
- Active
- 2902 sq ft

#### Basics

Category: Outside City Limits, RESIDENTIAL Status: Active Bathrooms: 4 baths Floor level: 1485 Lot size: 51836 sq ft Type: Ranch, Single Family Bedrooms: 4 beds Total rooms: 10 Area: 2902 sq ft Year built: 2006

# **Building Details**

Floor covering: Carpet, Luxury Vinyl Plank, Vinyl Exterior material: Vinyl Parking: Attached Basement: Full
Roof: Shingle Composition