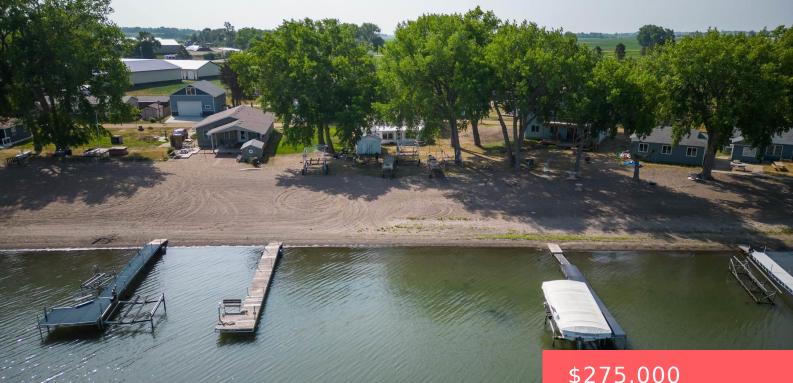

CHESTER, SD, 57016 https://harr-lemme.com

LOT 6 BLOCK B E SPAWNS SUBDIV LOTS 4-5 #295 -LOT 29 BLOCK D E SPAWNS SUB LOTS 3-4-5 SEC 10 #329

**Natalie Barber** 

- \$275,000

## Basics

Category: Lake, RESIDENTIAL Status: Active Bathrooms: 0 baths Floor level: 672 Lot size: 10759 sq ft Type: Ranch, Single Family Bedrooms: 0 beds Total rooms: 1 Area: 672 sq ft Year built: 1973