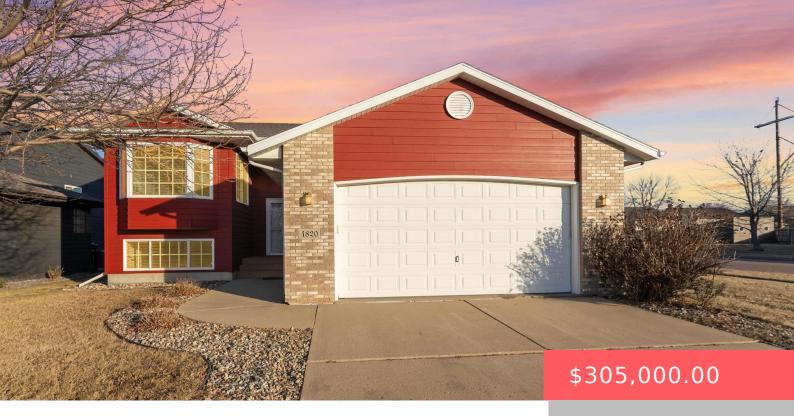

#### **4820 S GALWAY AVE**

https://harr-lemme.com

LOT 7 BLOCK 13 SERTOMA HILLS ADDN TO CITY OF SIOUX FALLS

- 3 hads
- 2 baths
- Single Family, Split Foyer
- None, RESIDENTIAL
- Active-New
- 1735 sq ft

#### **Basics**

Category: None, RESIDENTIAL Type: Single Family, Split Foyer

Status: Active-New Bedrooms: 3 beds

**Bathrooms: 2** baths **Total rooms:** 7

Floor level: 985 Area: 1735 sq ft

**Lot size: 9413** sq ft **Year built:** 2003

## **Building Details**

Floor covering: Carpet, Ceramic, Vinyl Basement: Full

**Exterior material:** Hard Board, Part Brick **Roof:** Shingle Composition

Parking: Attached