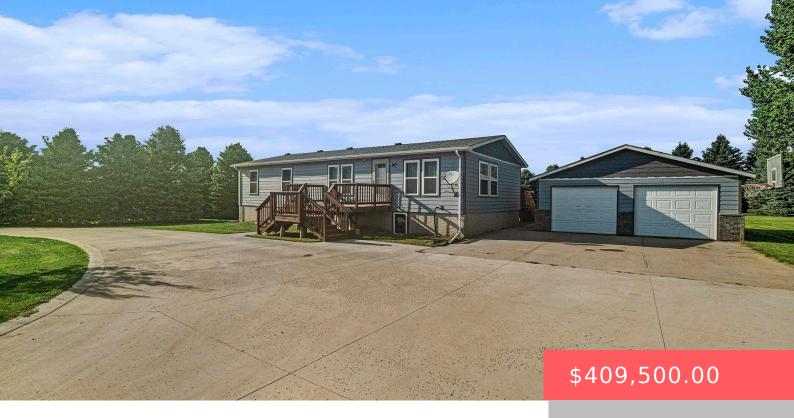

#### **48196 KIM CIR**

https://harr-lemme.com

Tract 2 Preston Place Addition 27-101-48 Split Rock Township

- 6 heds
- 3 baths
- Ranch, Single Family
- None, RESIDENTIAL
- Active. Active-New
- 2468 sq ft

#### **Basics**

Category: None, RESIDENTIAL Type: Ranch, Single Family

**Status:** Active, Active-New **Bedrooms: 6** beds

Bathrooms: 3 baths Total rooms: 13

Floor level: 1404 Area: 2468 sq ft

**Lot size: 44867** sq ft **Year built:** 1994

# **Building Details**

Floor covering: Carpet, Ceramic, Laminate, Tile

Basement: Full

**Exterior material:** Wood **Roof:** Shingle Composition

Parking: Detached