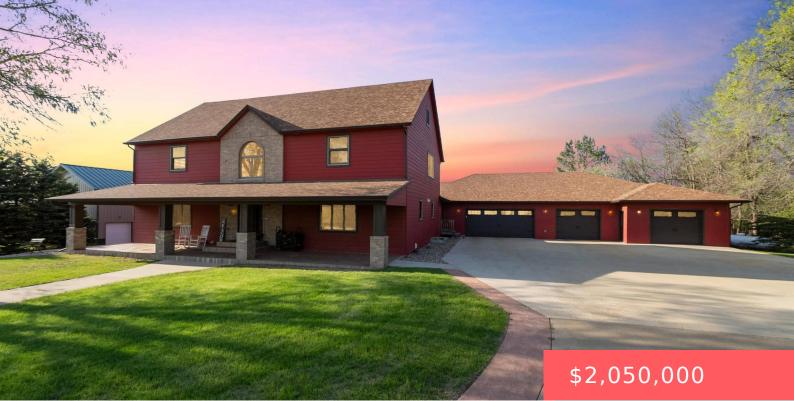

#### **BRANDON, SD, 57005**

https://harr-lemme.com

Lot 4 Hildrings Subd 15-101-48 Split Rock Township

- 5 haths
- Single Family, Two Story
- Outside City Limits,
- Active
- 8191 sq ft

#### Basics

Category: Outside City Limits, RESIDENTIAL Status: Active Bathrooms: 5 baths Floor level: 3545 Lot size: 217800 sq ft Type: Single Family, Two Story Bedrooms: 7 beds Total rooms: 27 Area: 8191 sq ft Year built: 1992

## **Building Details**

Floor covering: Carpet, Laminate, Luxury Vinyl Plank, Other, Tile,<br/>Vinyl, WoodBasement: FullExterior material: Cement Hardboard, Part BrickRoof: Shingle CompositionParking: Attached, Detached, Tuck UnderComposition

#### **Amenities & Features**

**Features:** 3+ Bedrooms Same Level, Formal Dining Rm, Main Floor Laundry, Master Bath, Master Bed Main Level, Pantry, Step Ceiling, Tray Ceiling, Wet Bar