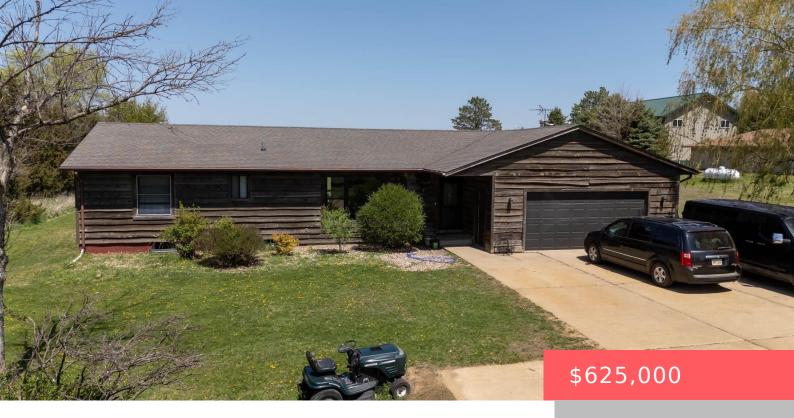

## **BRANDON, SD, 57005**

https://harr-lemme.com

Lot 3 Hildrings Subd 15-101-48 Split Rock Township

- 4 beds
- 3 baths
- Ranch, Single Family
- Outside City Limits, RESIDENTIAL
- Active
- 2144 sq ft

265th St

## **Building Details**

Floor covering: Carpet, Luxury Vinyl Plank, Tile, Vinyl Basement: Full

**Exterior material:** Wood **Roof:** Shingle Composition

Parking: Attached