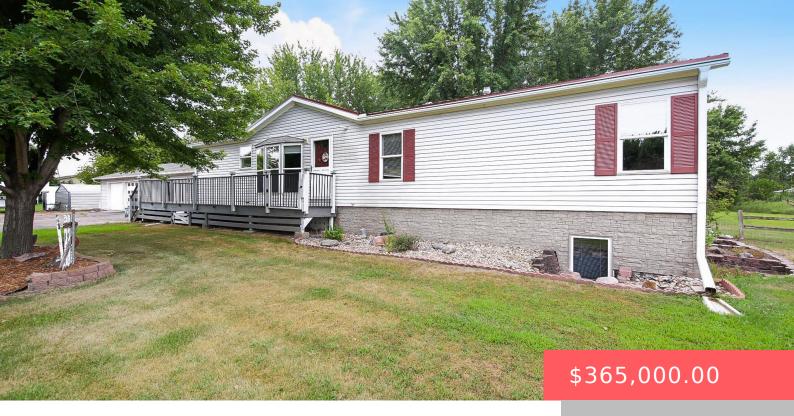

#### **48178 KIM CIR**

https://harr-lemme.com

Tract 11 Preston Place Addition 27-101-48 Split Rock Township

- 1 hads
- 4 baths
- Ranch, Single Family
- Outside City Limits
   RESIDENTIAL
- Active, Active Contingent Home, Active-New
- 3024 sq ft

#### **Basics**

Category: Outside City Limits, RESIDENTIAL Type: Ranch, Single Family

**Status:** Active, Active - Contingent Home, Active-New **Bedrooms: 4** beds

Bathrooms: 4 baths Total rooms: 9

Floor level: 1512 Area: 3024 sq ft

## **Building Details**

Floor covering: Carpet, Laminate Basement: Full

**Exterior material:** Vinyl Roof: Metal

Parking: Detached