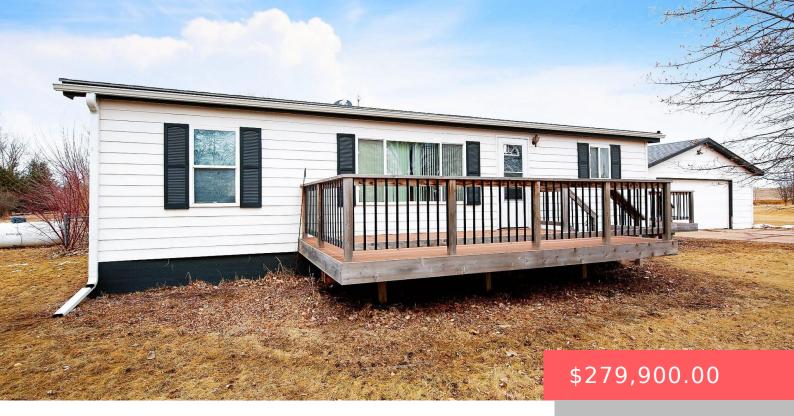

### **48175 KIM CIR**

https://harr-lemme.com

Tract 16 Preston Place Addition 27-101-48 Split Rock Township

- 3 heds
- 2 baths
- Manufactured Home, Ranch
- Outside City Limits RESIDENTIAL
- Active-New
- 1208 sq ft

### **Basics**

Category: Outside City Limits, RESIDENTIAL Type: Manufactured Home, Ranch

Status: Active-New Bedrooms: 3 beds

Bathrooms: 2 baths Total rooms: 7

Floor level: 1208 Area: 1208 sq ft

**Lot size: 44431** sq ft **Year built:** 1994

### **Building Details**

Floor covering: Carpet, Laminate Basement: None

**Exterior material:** Cement Hardboard **Roof:** Shingle Composition

Parking: Detached