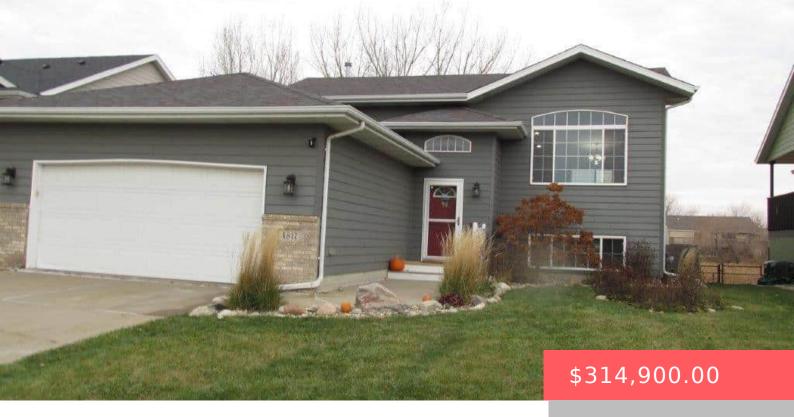

#### **4817 S EMMA LN**

https://harr-lemme.com

Lot 15 Block 17 Sertoma Hills Addn to City of Sioux Falls

- 3 beds
- 2 baths
- Single Family, Split Foyer
- None, RESIDENTIAL
- Active, Active-New
- 1492 sq ft

#### **Basics**

Category: None, RESIDENTIAL

**Status:** Active, Active-New

Bathrooms: 2 baths

**Area: 1492** sq ft **Year built:** 2004

Type: Single Family, Split Foyer

**Roof:** Shingle Composition

Bedrooms: 3 beds

## **Building Details**

Floor covering: Carpet, Laminate, Tile Basement: Full

Exterior material: Hard Board, Part Brick

Parking: Attached