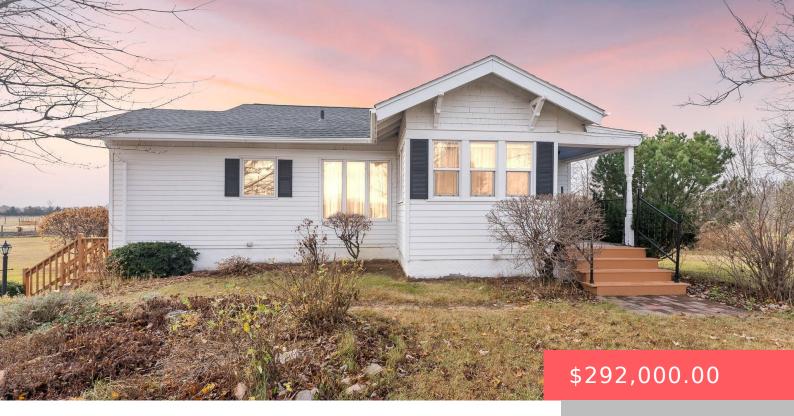

#### 48125 266TH ST

https://harr-lemme.com

Tract 1A Morgan Country Addn (Ex-1)27-101-48- Splitrock Twsp 101-48

- 1 hads
- 2 baths
- Ranch, Single Family
- Outside City Limits RESIDENTIAL
- Active, Active Contingent Misc
- 1627 sa ft

#### **Basics**

Category: Outside City Limits, RESIDENTIAL Type: Ranch, Single Family

Status: Active, Active - Contingent Misc Bedrooms: 4 beds

Bathrooms: 2 baths Total rooms: 9

Floor level: 960 Area: 1627 sq ft

**Lot size: 40946** sq ft **Year built:** 1940

## **Building Details**

Floor covering: Carpet, Vinyl, Wood Basement: Full

**Exterior material:** Other, Wood **Roof:** Shingle Composition