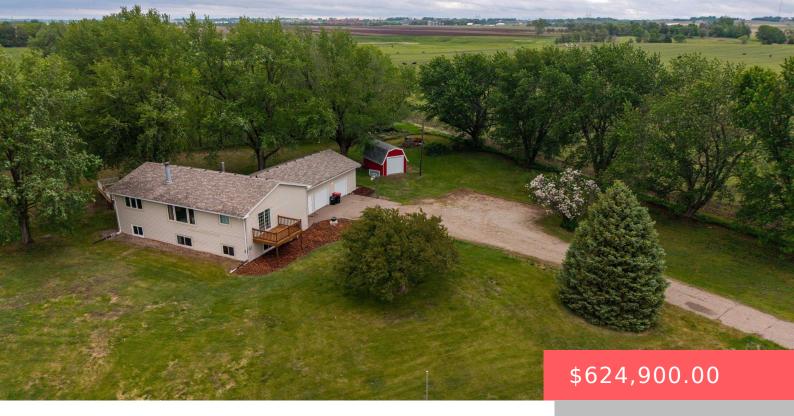

#### 48124 268TH ST

https://harr-lemme.com

Espeland Tr 1 & N300' S350' E300' Sw14 Sw14 34 101 48 Splitrock Township 101-48

- 4 heds
- 3 baths
- Single Family, Split Foyer
- Outside City Limits
  RESIDENTIAL
- Active
- 2971 sq ft

#### **Basics**

Category: Outside City Limits, RESIDENTIAL Type: Single Family, Split Foyer

Status: Active Bedrooms: 4 beds

Bathrooms: 3 baths Total rooms: 12

**Floor level:** 1571 **Area: 2971** sq ft

**Lot size: 93654** sq ft **Year built:** 1976

## **Building Details**

Floor covering: Carpet, Tile, Vinyl, Wood Basement: Full

**Exterior material:** Metal **Roof:** Shingle Composition

Parking: Attached