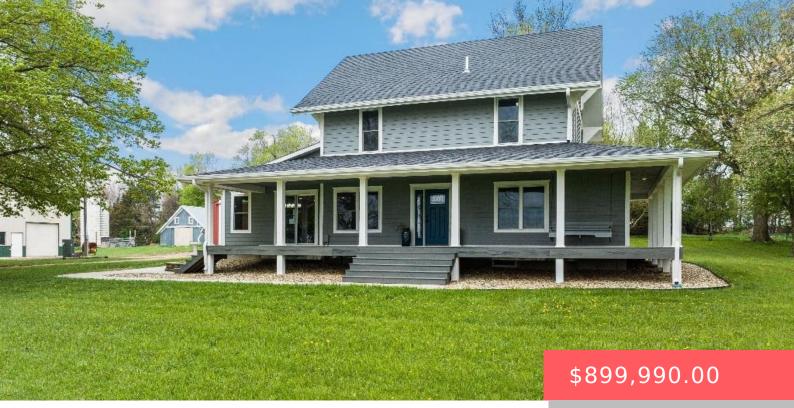

#### 48118 256TH ST

https://harr-lemme.com

# SKALLAND`S TRACT 1 SW14 SW14 34 103 48 EDISON TOWNSHIP 103-48

- 5 hods
- 3 baths
- Single Family, Two Story
- None, RESIDENTIAL
- Active, Active-New
- 3008 sq ft

### Basics

Category: None, RESIDENTIAL Status: Active, Active-New Bathrooms: 3 baths Floor level: 1280 Lot size: 514444 sq ft Type: Single Family, Two Story Bedrooms: 5 beds Total rooms: 7 Area: 3008 sq ft Year built: 1970

### **Building Details**

Floor covering: Tile, Wood Parking: Attached Roof: Shingle Composition