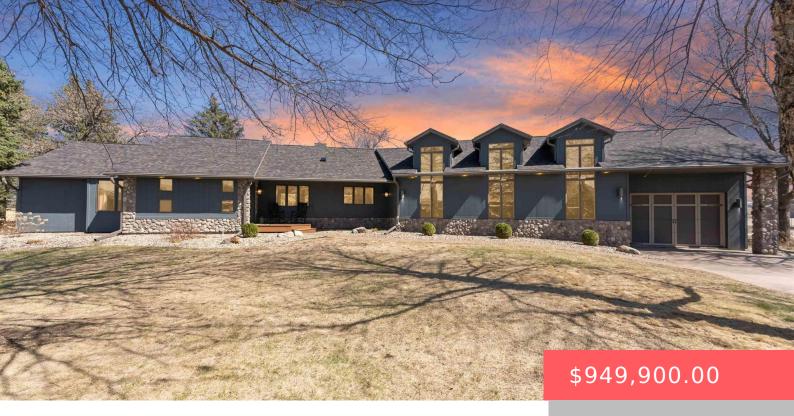

#### **48106 SPRING VALLEY PL**

https://harr-lemme.com

Tract 2 Haak's Tracts SW1/4NW1/4 22 101 48

- 6 hads
- 5 baths
- Ranch, Single Family
- None, RESIDENTIAL
- Active. Active-New
- 4513 sq ft

#### **Basics**

Category: None, RESIDENTIAL Type: Ranch, Single Family

Status: Active, Active-New Bedrooms: 6 beds

Bathrooms: 5 baths Total rooms: 19

Floor level: 3076 Area: 4513 sq ft

**Lot size: 43996** sq ft **Year built:** 1988

## **Building Details**

Floor covering: Carpet, Tile, Wood Basement: Full

**Exterior material:** Hard Board, Stone/Stone Veneer **Roof:** Shingle Composition

Parking: Attached, Tandem