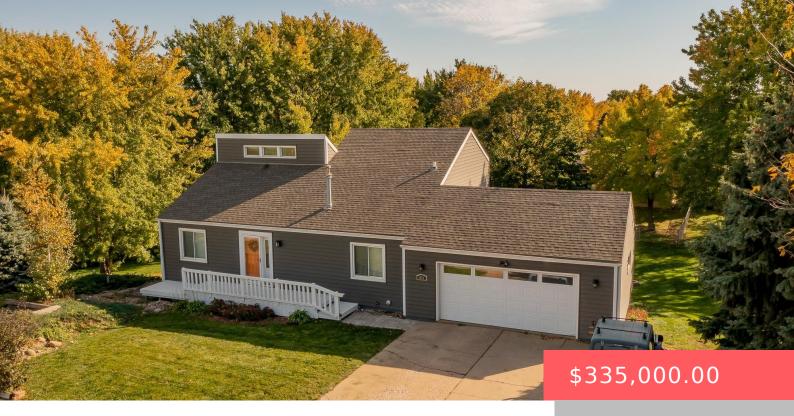

#### 4809 W 49TH ST

https://harr-lemme.com

Lot 16A Block 2 PONDEROSA PLACE IN CITY OF SIOUX FALLS

- 4 heds
- 3 baths
- 1.5 Story, Single Family
- None, RESIDENTIAL
- Active, Active Contingent Misc, Active-New
- 2350 sq ft

#### **Basics**

Category: None, RESIDENTIAL Type: 1.5 Story, Single Family

**Status:** Active, Active - Contingent Misc, Active-New **Bedrooms: 4** beds

Bathrooms: 3 baths Total rooms: 7

Floor level: 1200 Area: 2350 sq ft

**Lot size: 10389** sq ft **Year built:** 1984

## **Building Details**

Floor covering: Carpet, Tile, Vinyl, Wood Basement: Full

**Exterior material:** Vinyl Roof: Shingle Composition

Parking: Attached