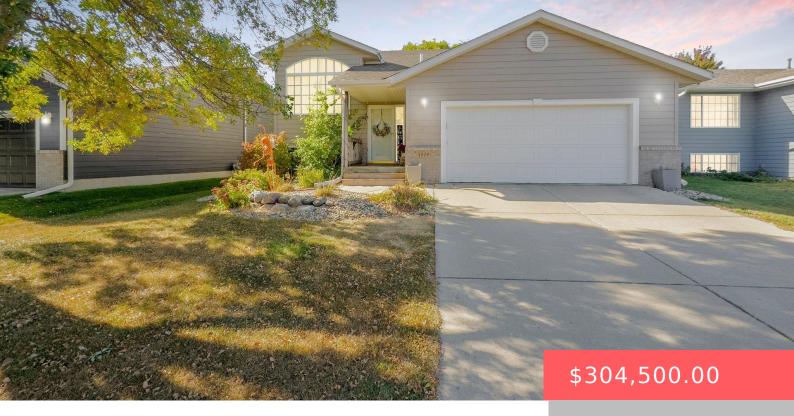

#### **4809 S EQUITY DR**

https://harr-lemme.com

Lot 18 Blk 23 Sec 34 Sertoma Hills Addn to City of Sioux Falls NE56.11 SE115.12 SW50.91 NW115

- 3 hads
- 2 baths
- Single Family, Split Foyer
- None, RESIDENTIAL
- Active, Active-New
- 1469 sq ft

#### **Basics**

Category: None, RESIDENTIAL Type: Single Family, Split Foyer

Status: Active, Active-New Bedrooms: 3 beds

**Bathrooms: 2** baths **Total rooms:** 7

Floor level: 869 Area: 1469 sq ft

**Lot size: 6154** sq ft **Year built:** 2001

# **Building Details**

Floor covering: Carpet, Ceramic, Vinyl, Wood Basement: Full

**Exterior material:** Hard Board, Part Brick **Roof:** Shingle Composition

Parking: Attached