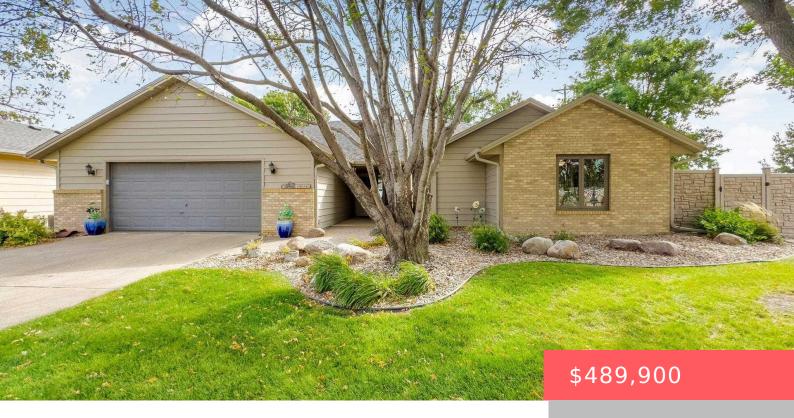

## SIOUX FALLS, SD, 57103

https://harr-lemme.com

Lot 9A Block 18 Raven Oaks Addition to Sioux Falls

- 3 heds
- 3 baths
- Ranch, Single Family
- None, RESIDENTIAL
- Active
- 1678 sq ft

#### **Basics**

Category: None, RESIDENTIAL Type: Ranch, Single Family

Status: Active Bedrooms: 3 beds

Bathrooms: 3 baths

Floor level: 1678

Area: 1678 sq ft

**Lot size: 10670** sq ft **Year built:** 1989

### **Building Details**

Floor covering: Carpet, Tile, Vinyl Basement: None

**Exterior material:** Metal, Part Brick **Roof:** Shingle Composition

Parking: Attached