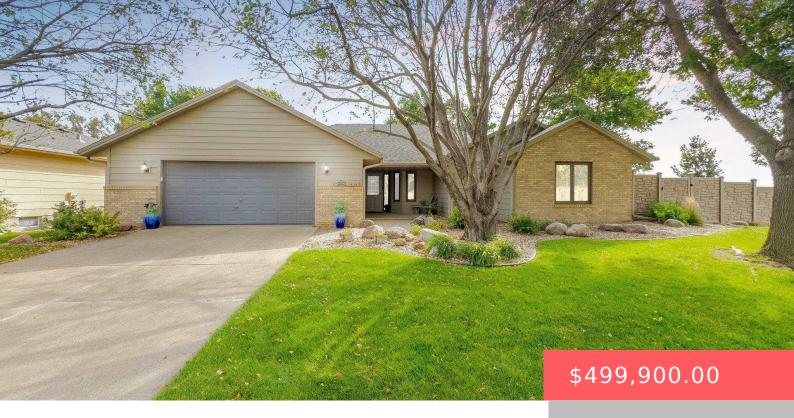

#### **4808 S SHIELDS AVE**

https://harr-lemme.com

Lot 9A Block 18 Raven Oaks Addition to Sioux Falls

- 3 heds
- 3 haths
- Ranch, Single Family
- None, RESIDENTIAL
- Active, Active-New
- 1678 sq ft