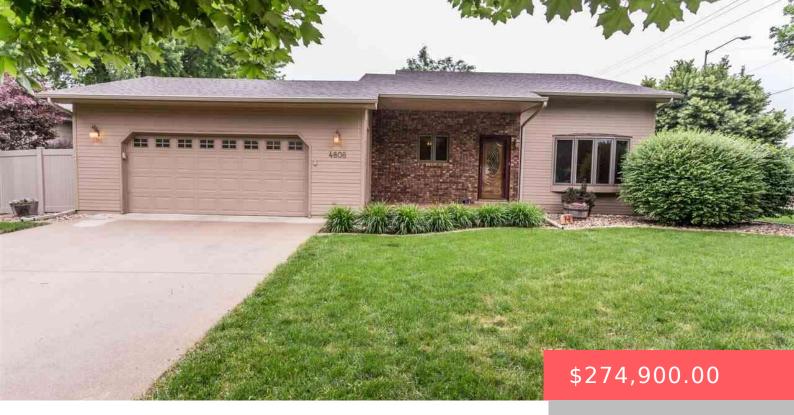

### **4808 S FIRESIDE AVE**

https://harr-lemme.com

Lot 24 Block 16 Raven Oaks Addn

- 1 heds
- 3 baths
- Multi Level, Single Family
- None, RESIDENTIAL
- Sold
- 2250 sq ft

#### **Basics**

Category: None, RESIDENTIAL Type: Multi Level, Single Family

Status: Sold Bedrooms: 4 beds

Bathrooms: 3 baths Floor level: 810

**Area: 2250** sq ft **Lot size: 13200** sq ft

## **Building Details**

Floor covering: Carpet, Tile, Vinyl, Wood Basement: Full

**Exterior material:** Hard Board, Part Brick **Roof:** Shingle Composition

Parking: Attached