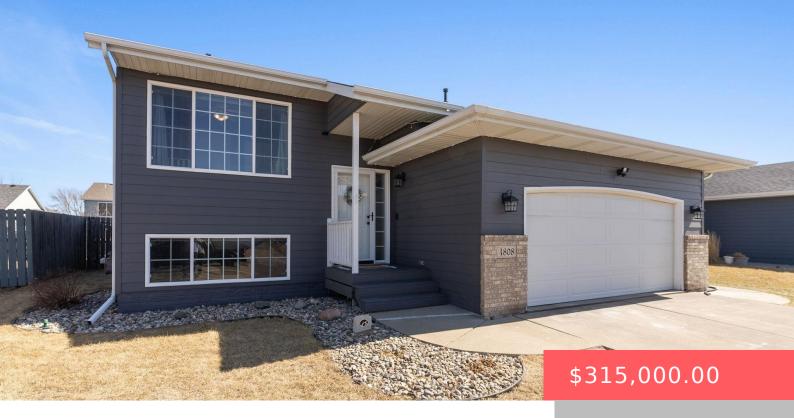

#### **4808 S EMMA LN**

https://harr-lemme.com

Lot 21, Block 16, Sertoma Hills Addn to the city of Sioux Falls

- 3 beds
- 2 baths
- Single Family, Split Fover
- None, RESIDENTIAL
- Active Contingent Misc, Active-New
- 1484 sa ft

#### **Basics**

Category: None, RESIDENTIAL Type: Single Family, Split Foyer

**Status:** Active - Contingent Misc, Active-New **Bedrooms: 3** beds

Bathrooms: 2 baths Total rooms: 7

Floor level: 844 Area: 1484 sq ft

**Lot size: 6600** sq ft **Year built:** 2003

# **Building Details**

Floor covering: Carpet, Vinyl Basement: Full

**Exterior material:** Hard Board, Part Brick **Roof:** Shingle Composition

Parking: Attached