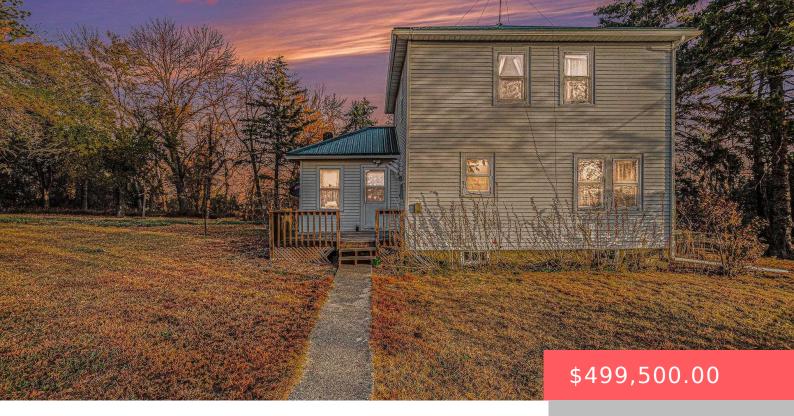

#### 48075 292ND ST

https://harr-lemme.com

TRACT 1 IN THE NE1/4 OF SECTION II TWNSHIP 96N RANGE 49 WEST OF THE 5TH PRINCIPLE MERIDIAN

- 3 hads
- 1 bath
- Single Family, Two Story
- None, RESIDENTIAL
- Active, Active-New
- 1317 sq ft

#### **Basics**

Category: None, RESIDENTIAL Type: Single Family, Two Story

**Status:** Active, Active-New **Bedrooms: 3** beds

Bathrooms: 1 bath Total rooms: 8

Floor level: 741 Area: 1317 sq ft

**Lot size: 522720** sq ft **Year built:** 1936