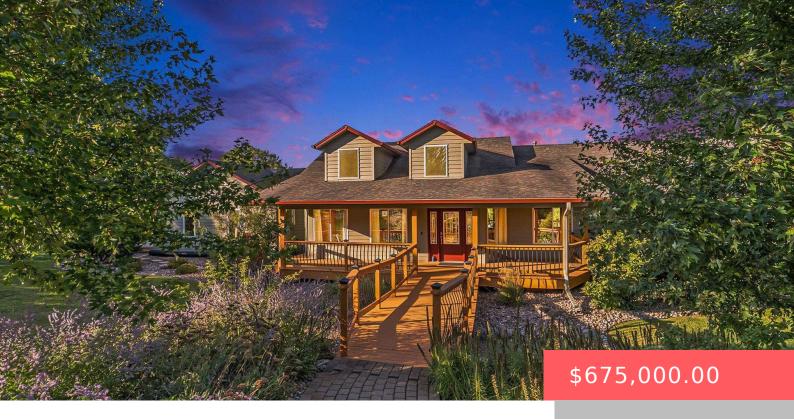

#### 48071 270TH ST

https://harr-lemme.com

only Lot 30 is included in sale TBD

- 4 beds
- 4 baths
- Ranch, Single Family
- Outside City Limits RESIDENTIAI
- Active, Active-New
- 3714 sq ft

### Basics

Category: Outside City Limits, RESIDENTIAL Status: Active, Active-New Bathrooms: 4 baths Floor level: 2583 Lot size: 78843 sq ft Type: Ranch, Single Family Bedrooms: 4 beds Total rooms: 8 Area: 3714 sq ft Year built: 1998

# **Building Details**

Floor covering: Carpet, Laminate, Tile Exterior material: Cement Hardboard Parking: Attached Basement: Full
Roof: Shingle Composition