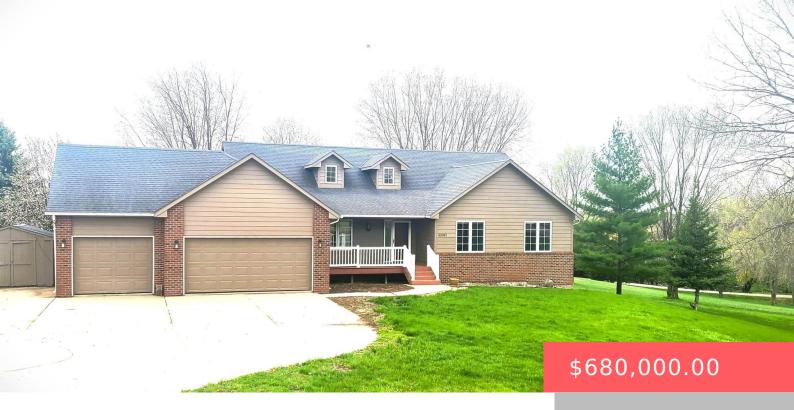

#### **48067 SUN MEADOW CT CT**

https://harr-lemme.com

LINCOLN LAKES ADD LOT 34 - 23-100-49

- 5 beds
- 4 baths
- Ranch, Single Family
- Outside City Limits, RESIDENTIAL
- Active. Active-New
- 3691 sa ft

#### **Basics**

Category: Outside City Limits, RESIDENTIAL Type: Ranch, Single Family

Status: Active, Active-New Bedrooms: 5 beds

**Bathrooms: 4** baths **Total rooms:** 9

**Floor level:** 2091 **Area: 3691** sq ft

**Lot size: 49223** sq ft **Year built:** 1994

## **Building Details**

Floor covering: Carpet, Laminate, Tile, Wood Basement: Full

**Exterior material:** Hard Board, Part Brick **Roof:** Shingle Composition

Parking: Attached