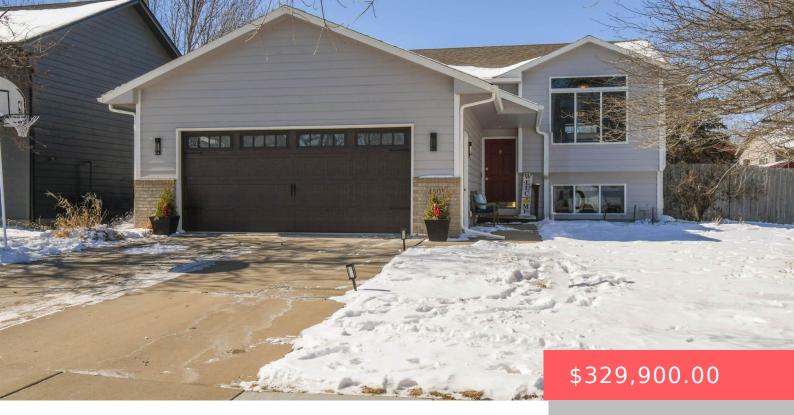

#### **4805 W MESA PASS**

https://harr-lemme.com

LOT 2 BLOCK 9 JANDL HEIGHTS ADDN TO CITY OF SIOUX FALLS

- 3 hads
- 2 baths
- Single Family, Split Foyer
- None, RESIDENTIAL
- Active-New
- 1556 sq ft

#### **Basics**

**Category:** None, RESIDENTIAL **Type:** Single Family, Split Foyer

Status: Active-New Bedrooms: 3 beds
Bathrooms: 2 baths Floor level: 896

Area: 1556 sq ft Lot size: 7774 sq ft
Year built: 2000