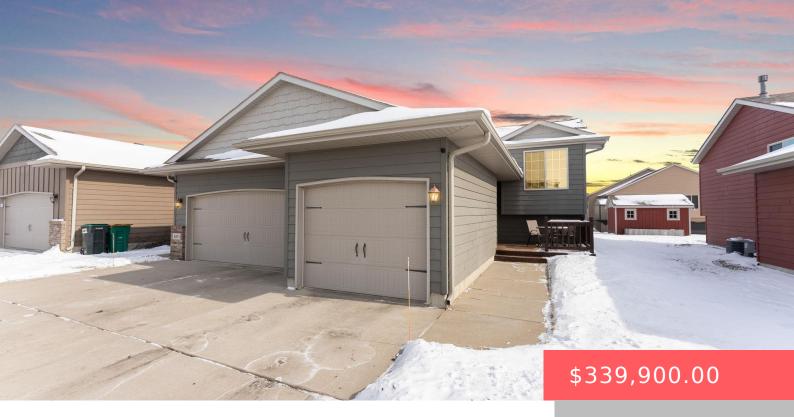

### **4804 S TRIBBEY TRL**

https://harr-lemme.com

Lot 17 Blk 12 Southern Vistas Addn to the city of Sioux Falls

- 3 beds
- 2 baths
- Single Family, Split Fover
- None, RESIDENTIAL
- Active, Active Contingent Misc. Active-New
- 1683 sq ft

### **Basics**

Category: None, RESIDENTIAL Type: Single Family, Split Foyer

**Status:** Active, Active - Contingent Misc, Active-New **Bedrooms: 3** beds

Bathrooms: 2 baths Total rooms: 7

Floor level: 935 Area: 1683 sq ft

**Lot size: 6288** sq ft **Year built:** 2013

## **Building Details**

Floor covering: Carpet, Vinyl, Wood Basement: Full

**Exterior material:** Hard Board, Part Brick **Roof:** Shingle Composition

Parking: Attached