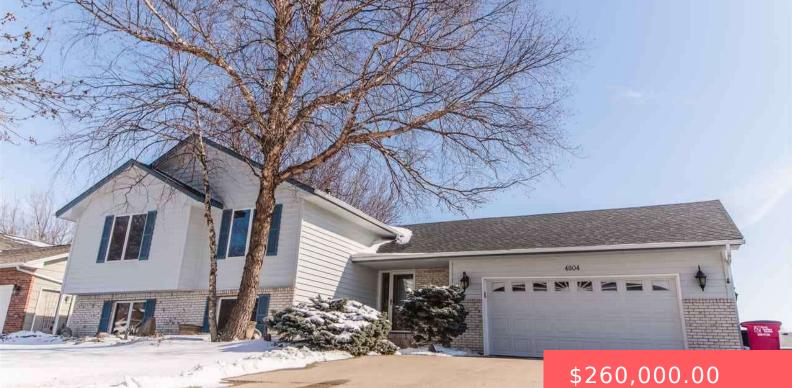

#### **4804 KYLE AVE**

https://harr-lemme.com

RAVEN OAKS ADDN TO SIOUX FALLS 71 X 120

#### Basics

Category: None, RESIDENTIAL Status: Sold Bathrooms: 3 baths Area: 2288 sq ft Year built: 1990 Type: Multi Level, Single Family Bedrooms: 3 beds Floor level: 1288 Lot size: 8520 sq ft

# **Building Details**

Floor covering: Carpet, Ceramic Roof: Shingle Composition Exterior material: Cement Hardboard Parking: Attached