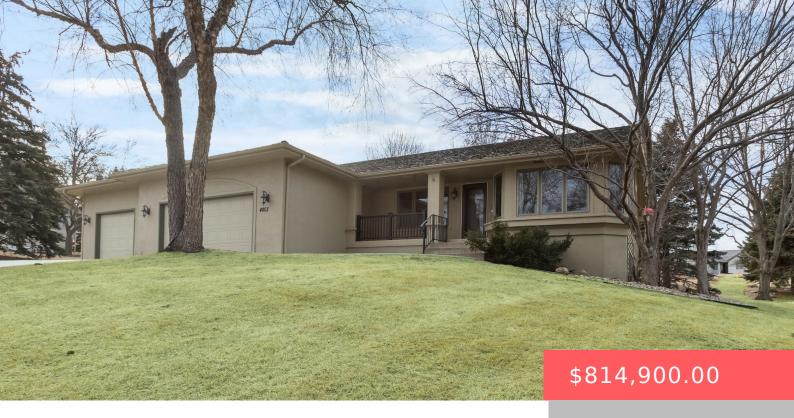

#### **4803 S CARAWAY DR**

https://harr-lemme.com

S.F.-Swifts 1st Add Lot 1A - Blk 3

- 4 heds
- 3 baths
- Ranch, Single Family
- None, RESIDENTIAL
- Active. Active-New
- 4029 sq ft

#### **Basics**

Category: None, RESIDENTIAL Type: Ranch, Single Family

**Status:** Active, Active-New **Bedrooms: 4** beds

Bathrooms: 3 baths Total rooms: 15

Floor level: 2248 Area: 4029 sq ft

**Lot size: 20473** sq ft **Year built: 1992** 

# **Building Details**

Floor covering: Carpet, Laminate, Tile

Basement: Full

**Exterior material:** Hard Board, Stucco/Drivit **Roof:** Shingle Wood

Parking: Attached