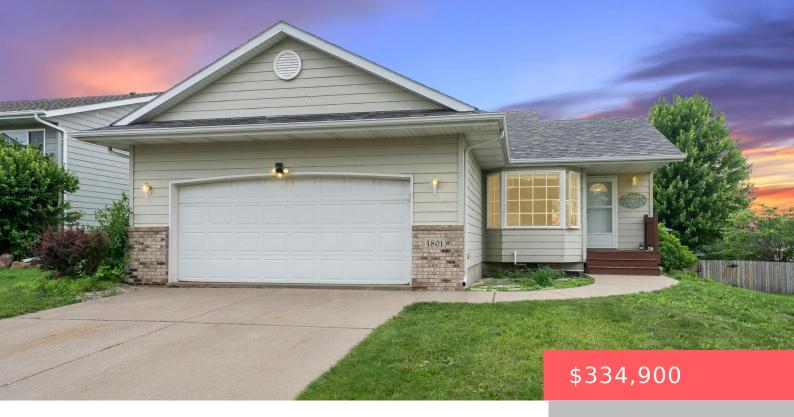

## SIOUX FALLS, SD, 57106

https://harr-lemme.com

Lot 1 Block 16 Sertoma Hills Addn to City of Sioux Falls

- 3 beds
- 2 baths
- Ranch, Single Family
- None, RESIDENTIAL
- Active
- 1605 sq ft

#### **Basics**

Category: None, RESIDENTIAL Type: Ranch, Single Family

Status: Active Bedrooms: 3 beds

Bathrooms: 2 baths Total rooms: 9

Floor level: 861 Area: 1605 sq ft

**Lot size: 8529** sq ft **Year built:** 2003

## **Building Details**

Floor covering: Carpet, Vinyl Basement: Full

**Exterior material:** Hard Board, Part Brick **Roof:** Shingle Composition

Parking: Attached