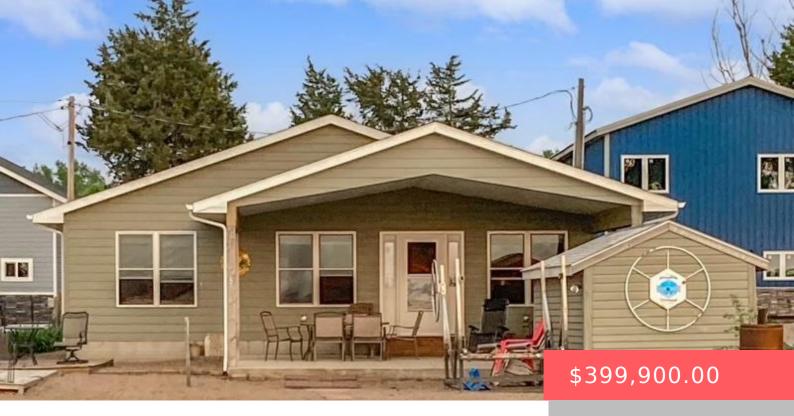

#### 4801 N SPAWN CIR

https://harr-lemme.com

Lot 8 Block B E Spawns Subdiv Lots 4-5 #297

- 2 beds
- 1 bath
- Ranch, Single Family
- Lake, RESIDENTIAL
- Active, Active-New
- 925 sq ft

#### Basics

Category: Lake, RESIDENTIAL Status: Active, Active-New Bathrooms: 1 bath Floor level: 925 Lot size: 6975 sq ft Type: Ranch, Single Family Bedrooms: 2 beds Total rooms: 3 Area: 925 sq ft Year built: 2013

# **Building Details**

Floor covering: Laminate Exterior material: Hard Board Parking: Attached Basement: None
Roof: Shingle Composition

# **Amenities & Features**

Features: Main Floor Laundry, Master Bed Main Level, Vaulted Ceiling