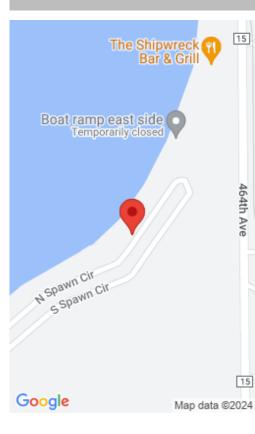

#### 4801 N SPAWN CIR

https://harr-lemme.com

Lot 8 Block B E Spawns Subdiv Lots 4-5 #297

- 2 beds
- 1 bath
- Ranch, Single Family
- Lake, RESIDENTIAL
- Active, Active-New
- 925 sq ft