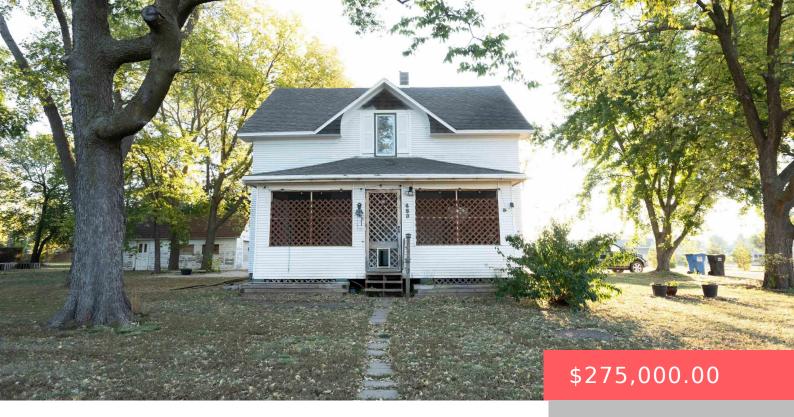

## **480 S OAK AVE**

https://harr-lemme.com

Lots 7 & 8 Blk 12 Sanborns replat

- 4 beds
- 3 baths
- 1.5 Story, Single Family
- None, RESIDENTIAL
- Active, Active-New
- 1802 sq ft

## **Basics**

Category: None, RESIDENTIAL Type: 1.5 Story, Single Family

Status: Active, Active-New Bedrooms: 4 beds

Bathrooms: 3 baths Total rooms: 11

Floor level: 830 Area: 1802 sq ft

Schools

Lot size: 14800 sq ft