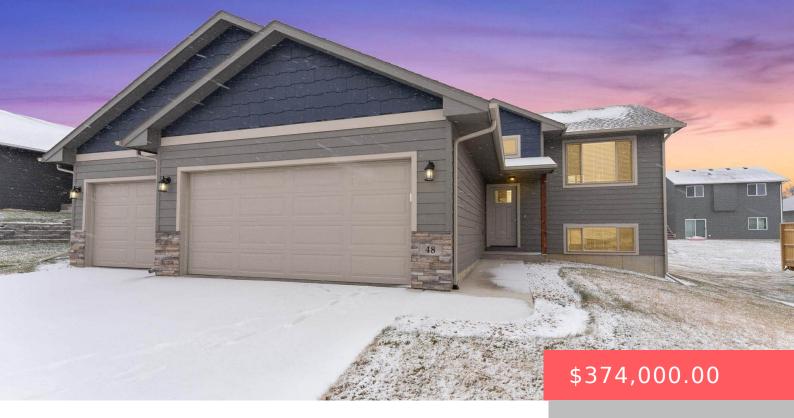

#### **48 CHLOE ST**

https://harr-lemme.com

#### Lot 3 Block 11 of Baltic Heights Addition to the city of Baltic

- 4 beds
- 3 baths
- Single Family, Split Foyer
- None, RESIDENTIAL
- Active-New
- 1934 sq ft

#### Basics

Category: None, RESIDENTIAL Status: Active-New Bathrooms: 3 baths Floor level: 1000 Lot size: 7820 sq ft

Type: Single Family, Split Foyer Bedrooms: 4 beds Total rooms: 10 Area: 1934 sq ft Year built: 2023

# **Building Details**

Floor covering: Carpet, Vinyl Exterior material: Hard Board Parking: Attached Basement: Full Roof: Shingle Composition