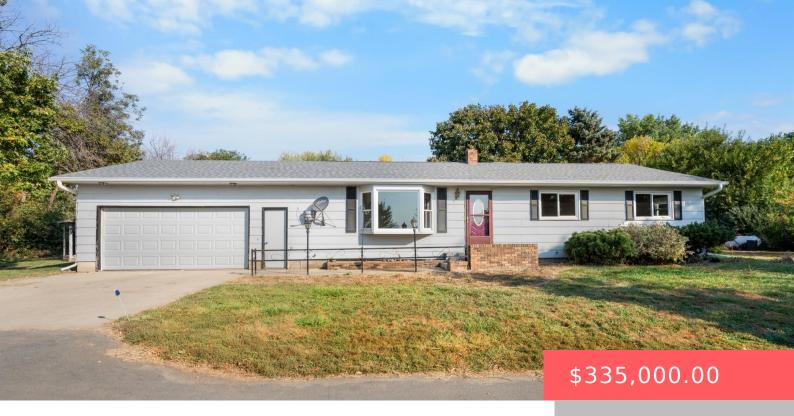

#### 47994 280TH ST

https://harr-lemme.com

W220' Of E440' Of S488' Of Se1/4, Se1/4, 3-98-49

- 3 heds
- 3 baths
- Ranch, Single Family
- None, RESIDENTIAL
- Active, Active Contingent Misc. Active-New
- 1392 sq ft

### **Basics**

Category: None, RESIDENTIAL Type: Ranch, Single Family

**Status:** Active, Active - Contingent Misc, Active-New **Bedrooms: 3** beds

Bathrooms: 3 baths Total rooms: 8

**Floor level:** 1344 **Area:** 1392 sq ft

**Lot size: 107593** sq ft **Year built:** 1976

### **Building Details**

Floor covering: Carpet, Laminate, Vinyl Basement: Full

**Exterior material:** Hard Board **Roof:** Shingle Composition

Parking: Attached