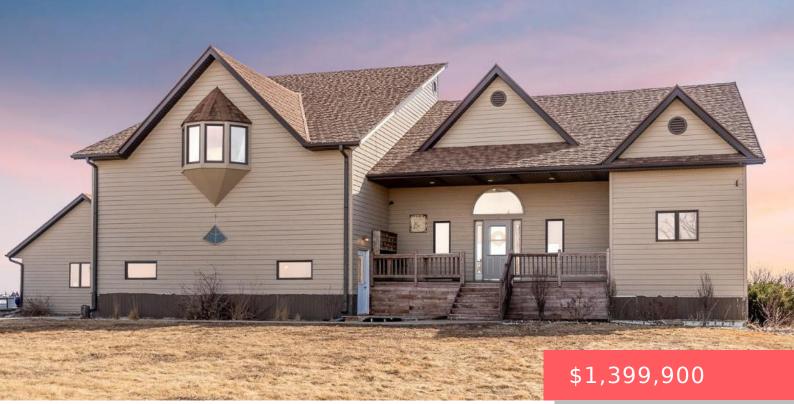

#### Tract C Fiegen's Addition S1/2 SE1/4 8 103 48 & N1/2 NE1/4 17 103 48

- 7 beds
- 6 baths
- Single Family, Two Story
- Outside City Limits,
- Active
- 7216 sq ft

#### Basics

Category: Outside City Limits, RESIDENTIAL Status: Active Bathrooms: 6 baths Floor level: 4481 Lot size: 217800 sq ft Type: Single Family, Two Story Bedrooms: 7 beds Total rooms: 21 Area: 7216 sq ft Year built: 2005

## **Building Details**

Floor covering: Carpet, Heated, Laminate, Tile Exterior material: Hard Board Parking: Attached Basement: Full Roof: Metal