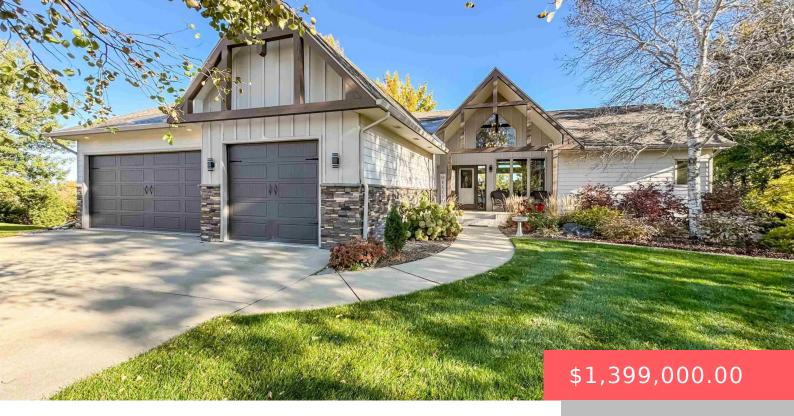

#### **47936 COPPERWOOD CIR**

https://harr-lemme.com

Copperwood Estates - Lot 7A - S1/2 SW1/4 27-100-49 & NW 1/4 34-100-49

- 1 heds
- 4 baths
- Ranch, Single Family
- Outside City Limits, RESIDENTIAL
- Active Contingent Misc, Active-New
- 3758 sq ft

#### **Basics**

Category: Outside City Limits, RESIDENTIAL Type: Ranch, Single Family

**Status:** Active - Contingent Misc, Active-New **Bedrooms: 4** beds

Bathrooms: 4 baths Total rooms: 12
Floor level: 1974 Area: 3758 sq ft

**Lot size: 130680** sq ft **Year built:** 1999

## **Building Details**

Floor covering: Carpet, Tile, Wood Basement: Full

**Exterior material:** Hard Board, Part Brick **Roof:** Shingle Composition

Parking: Attached, Detached