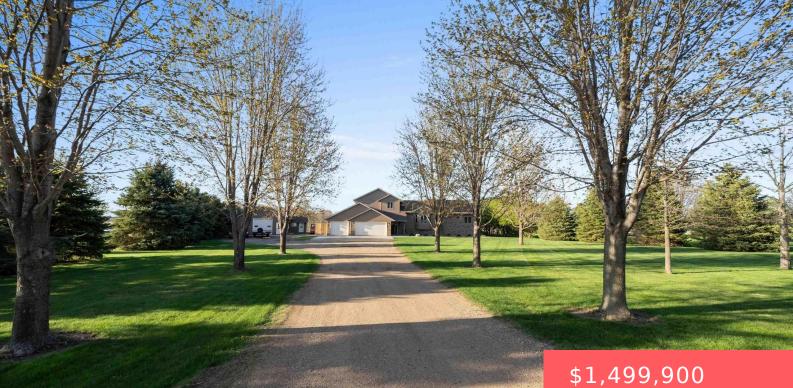

#### HARRISBURG, SD, 57032

https://harr-lemme.com

LOT 2 COPPERWOOD ESTATES ADD S1/2SW1/4 27-100-49 & N1/2NW1/4 34-100-49

### Basics

Category: Outside City Limits, RESIDENTIAL Status: Active Bathrooms: 5 baths Floor level: 1696 Lot size: 108900 sq ft Type: Multi Level, Single Family Bedrooms: 5 beds Total rooms: 14 Area: 4592 sq ft Year built: 1999