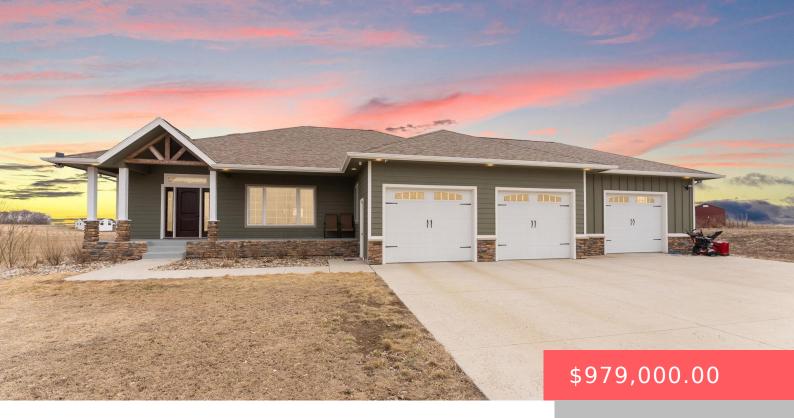

# 47877 257TH ST

https://harr-lemme.com

#### TRACT 2 CARPENTER`S ADDN 7-102-48 BRANDON TOWNSHIP 102-48

- 4 beds
- 4 baths
- Ranch, Single Family
- Outside City Limits,
- Active, Active-New
- 3212 sq ft

Basics

Category: Outside City Limits, RESIDENTIAL Status: Active, Active-New Bathrooms: 4 baths Area: 3212 sq ft Year built: 2020 Type: Ranch, Single Family Bedrooms: 4 beds Floor level: 1812 Lot size: 261360 sq ft